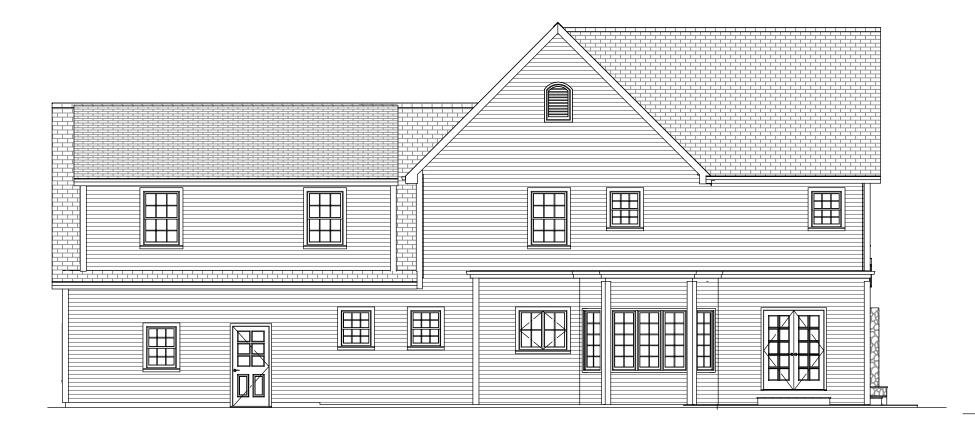

SCALE: 1/8"=1'-0"

REAR ELEVATION

SCALE: 1/8"=1'-0"

LEFT ELEVATION

SCALE: 1/8"=1'-0"