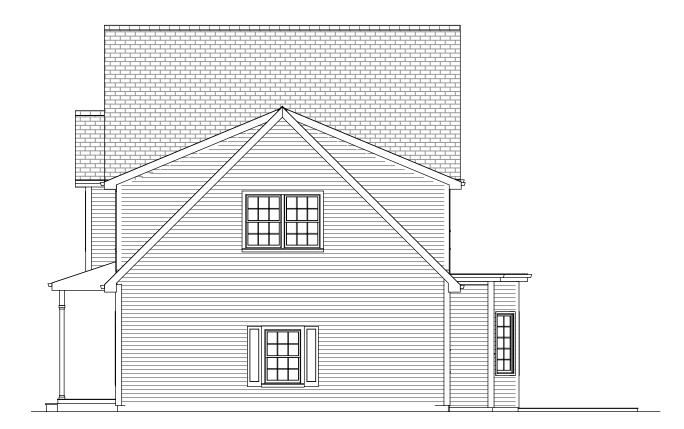

SCALE: 1/8"=1'-0"

REAR ELEVATION

SCALE: 1/8"=1'-0"

LEFT ELEVATION

SCALE: 1/8"=1'-0"