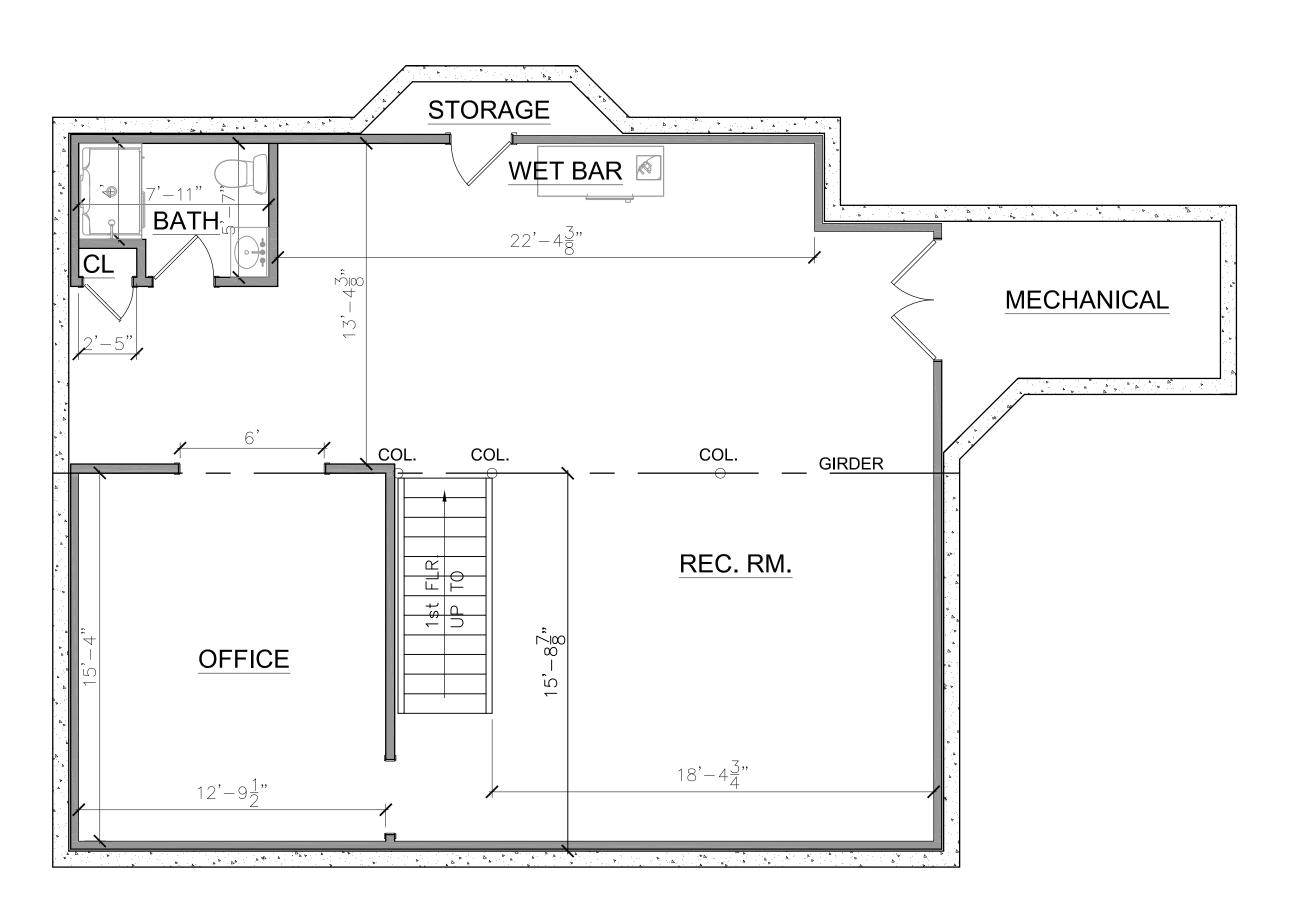

## BASEMENT FLOOR PLAN

SCALE: 1/4"=1'-0"

NO. DESCRIPTION

1. X

X

X

BASEMENT FLOOR PLAN

NEW 2 STORY SINGLE FAMILY DWELLING NEW HOUSE #5R