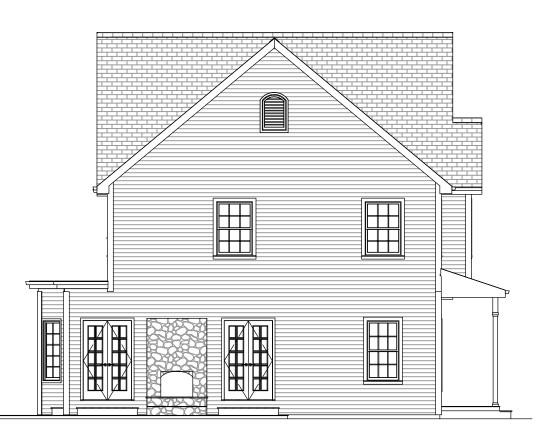

SCALE: 1/8"=1'-0"

REAR ELEVATION

SCALE: 1/8"=1'-0"

LEFT ELEVATION

SCALE: 1/8"=1'-0"