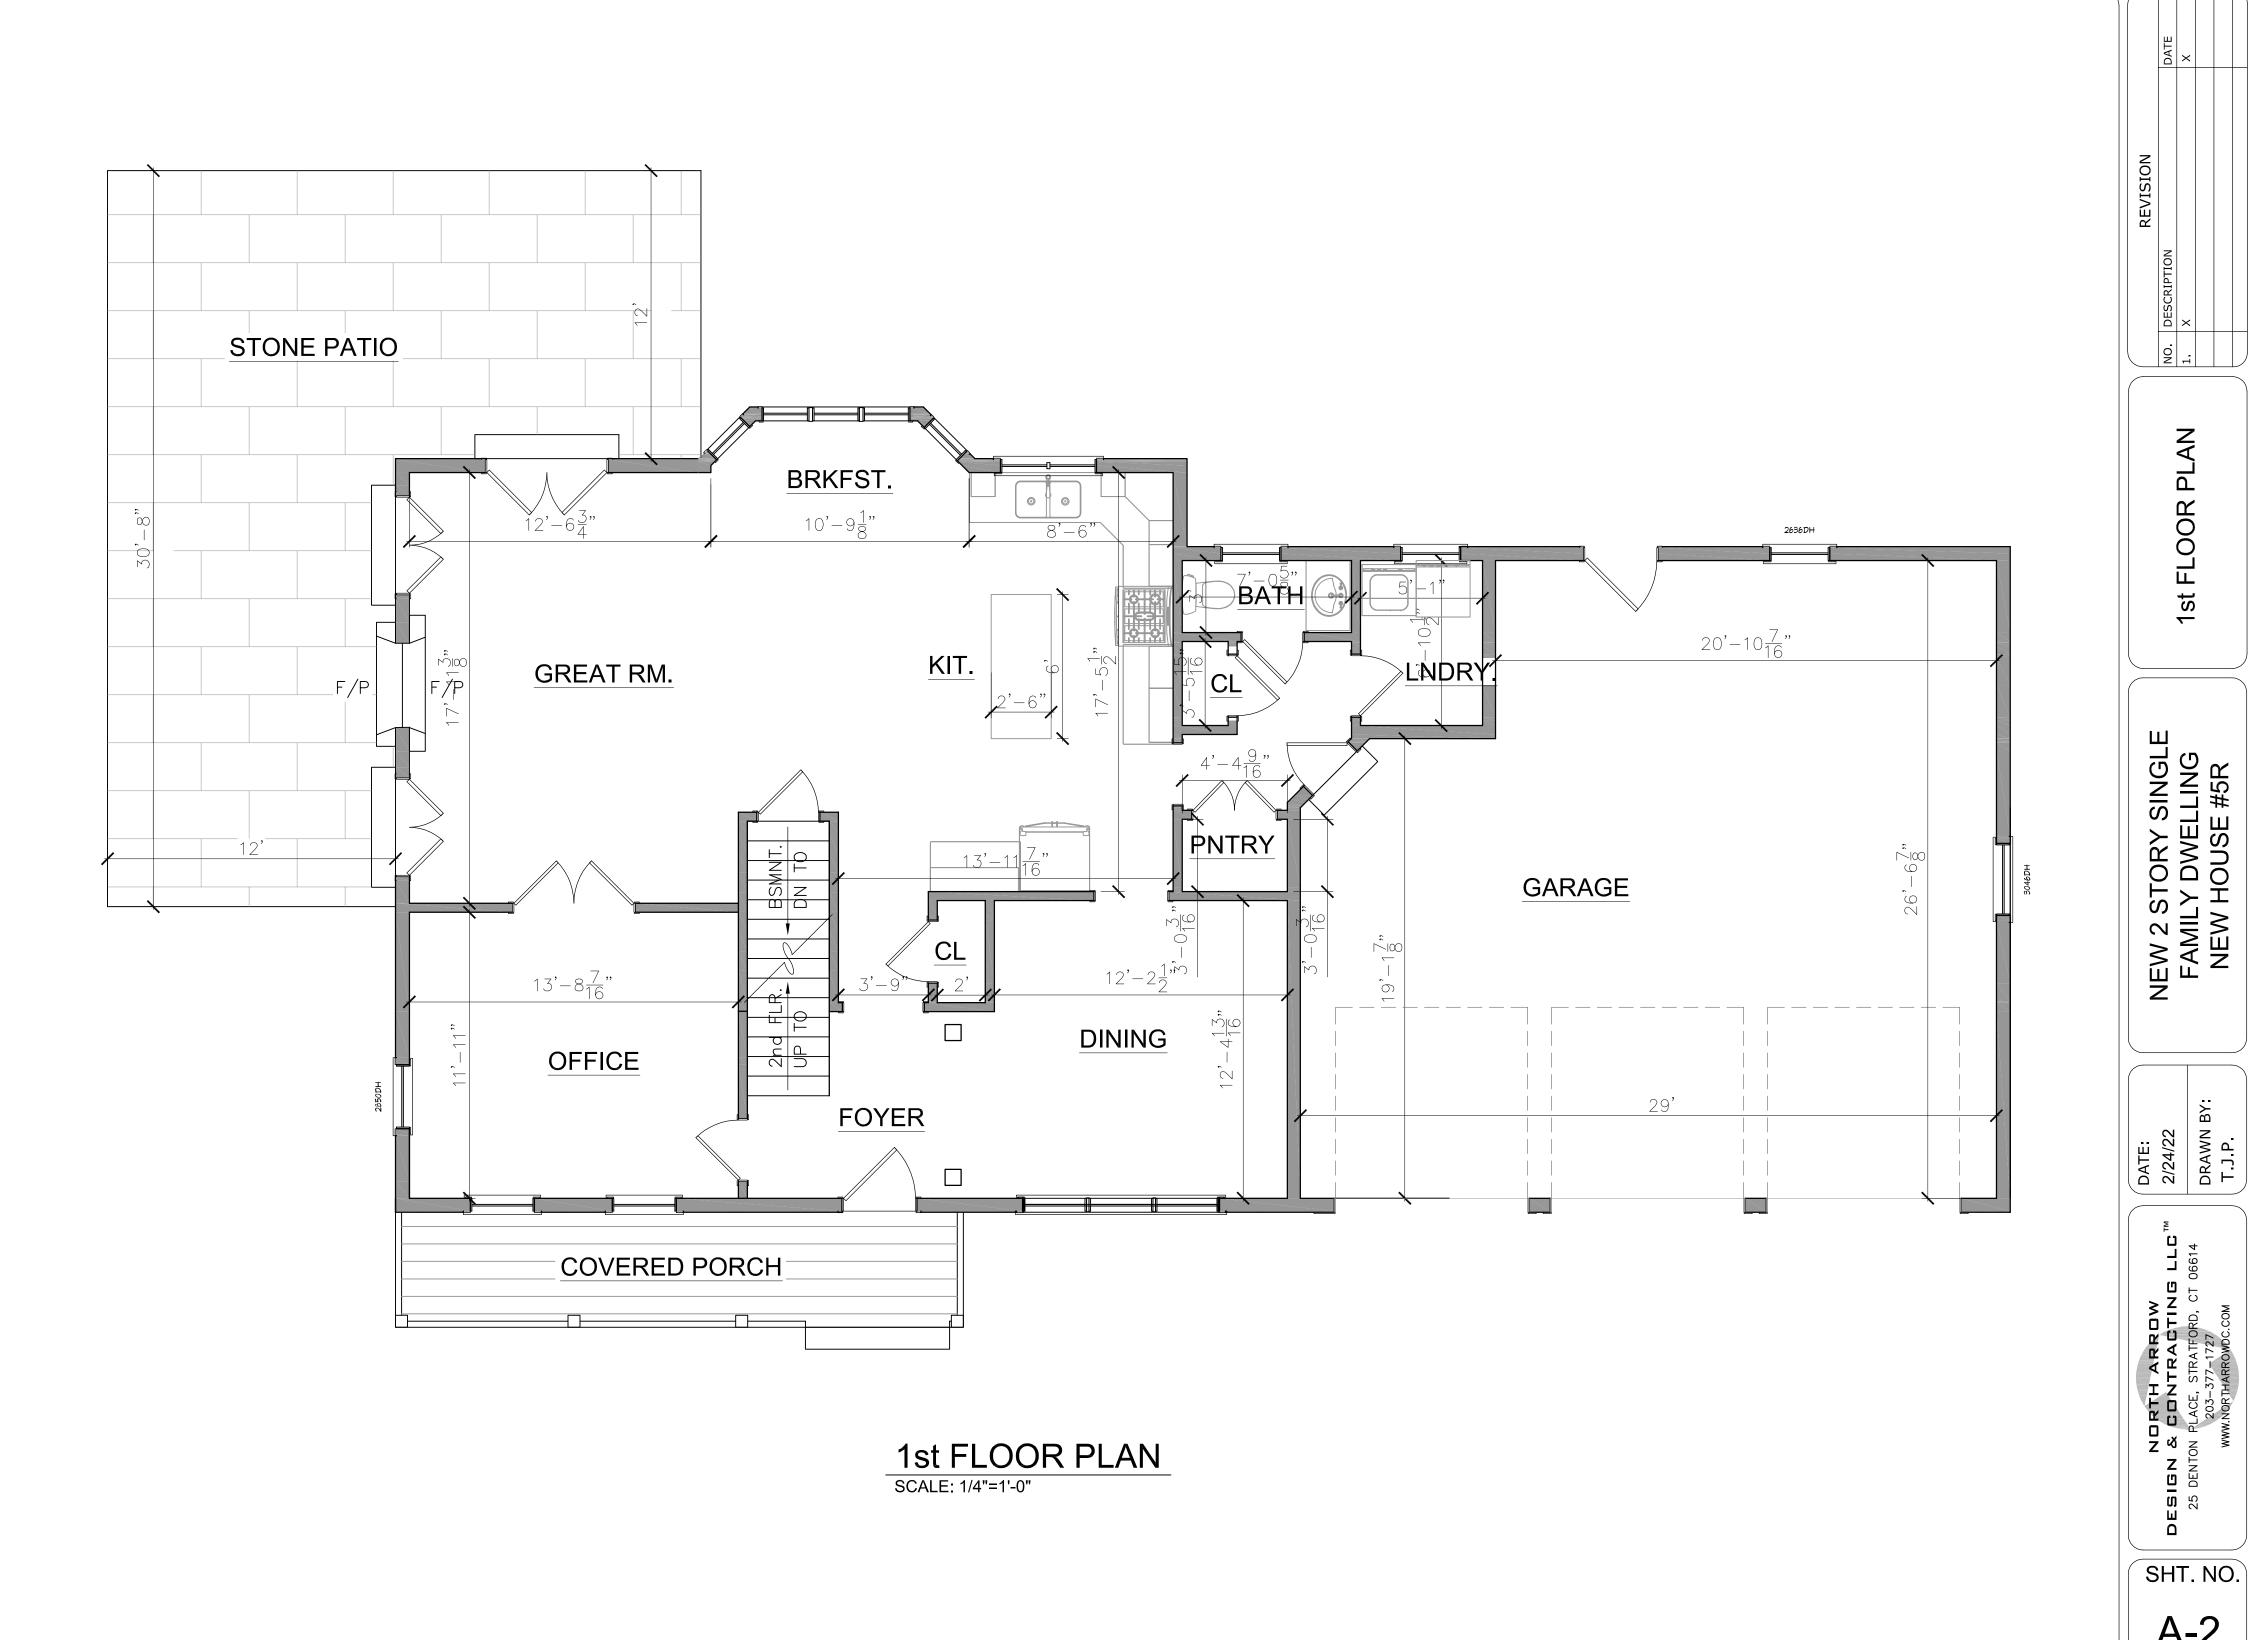

1st FLOOR PLAN

NEW 2 STORY SINGLE FAMILY DWELLING NEW HOUSE #5R

SHT. NO.

A-2

2nd FLOOR PLAN
SCALE: 1/4"=1'-0"

REVISION

NO. DESCRIPTION

1. X